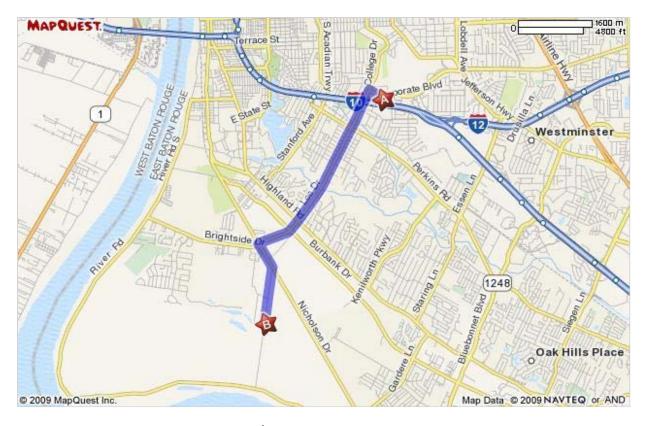

## Marriott-Baton Rouge - (225) 923-3443 5500 Hilton Ave, Baton Rouge, LA 70808

| START       | Start out going WEST on HILTON AVE toward TRUST DR.    | go 0.1 mi |
|-------------|--------------------------------------------------------|-----------|
| •           | 2. Turn <b>RIGHT</b> onto <b>TRUST DR</b> .            | go 0.0 mi |
| •           | 3. Turn LEFT onto CORPORATE BLVD.                      | go 0.2 mi |
| •           | 4. Turn <b>LEFT</b> onto <b>COLLEGE DR</b> .           | go 0.7 mi |
| <b>(</b>    | 5. COLLEGE DR becomes LEE DR.                          | go 2.7 mi |
| <b>(30)</b> | 6. Turn <b>LEFT</b> onto <b>NICHOLSON DR / LA-30</b> . | go 0.5 mi |
| •           | 7. Turn SLIGHT RIGHT onto BEN HUR RD.                  | go 1.0 mi |
| END         | 8. 2310 BEN HUR RD is on the RIGHT.                    | go 0.0 mi |

2310 Ben Hur Rd, Baton Rouge, LA 70820-6101

Total Travel Estimate: 5.22 miles - about 11 minutes

Route Map Hide

All rights reserved. Use subject to License/Copyright | Map Legend

Directions and maps are informational only. We make no warranties on the accuracy of their content, road conditions or route usability or expeditiousness. You assume all risk of use. MapQuest and its suppliers shall not be liable to you for any loss or delay resulting from your use of MapQuest. Your use of MapQuest means you agree to our <a href="Terms of Use">Terms of Use</a>